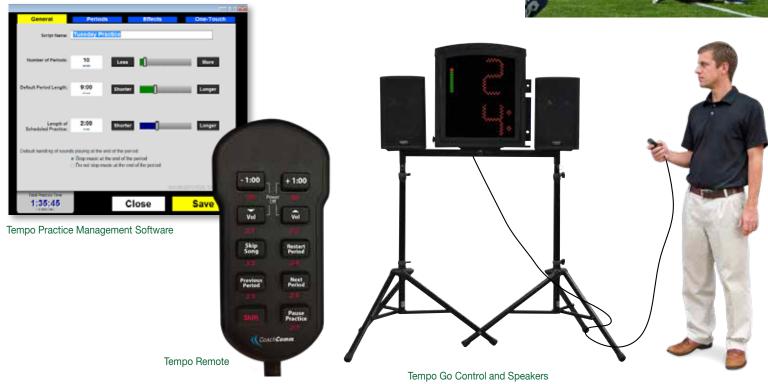

#### Control

- Drive the pace of practice by keeping it moving and on schedule.
- Use your own music and sounds.
- Easily add time, stop music, play noise, and announce instructions.
- Control locally with Tempo Remote or wirelessly through Tempest FX.

#### What's Included with Tempo Go?

- Tempo Control Unit
- Integrated Segment Timer
- 2 Powerful Speakers
- Tempo Remote
- Dual Tripod Stand and Mounting Bracket
- Weather-Resistant Speaker Covers
- Rolling Carry Case for Tempo Control
- Soft Carry Bag for Tripods and Bracket