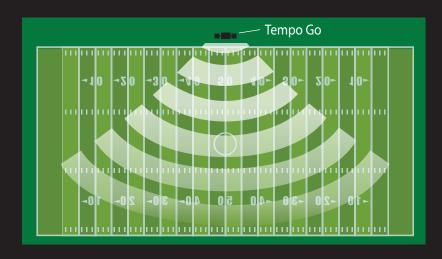

#### Simulate

- Motivate and energize your players with super powerful sound.
- Simulate loud and hostile game day environments.
- Great for locker rooms, practice, game day, and camps.